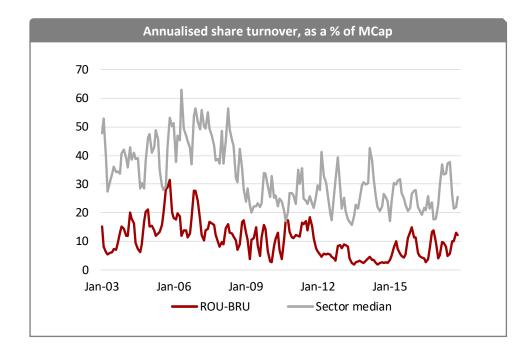

nder, Roularta's covenant threshold of 3.5x net debt over EBITDA is based on annual EBITDA including the company's share of Medialaan's and Bayard's net profit. Based on this definition, the company reported a ratio of 1.1x in 1H17 despite the depressed consolidated EBITDA.

For 2018e, the analyst community expects Roularta's Net-Debt-to-EBITDA ratio to drop to reach -7.7x (unchanged from October but vs 2.8x in September), which compares to a ratio of -1.0x for the sector. We expect Roularta to report a net debt down to €17m by 2019e (excluding the €217.5m net cash proceeds from the recentlyannounced transactions), compared to a reported net debt position of €57m at the end of 2016.













# Historical P&L, CF and Balance Sheet Performance







## Share liquidity Well-below peers











# Financial summary

|                                                                                 |                                                                                 |                                                       |