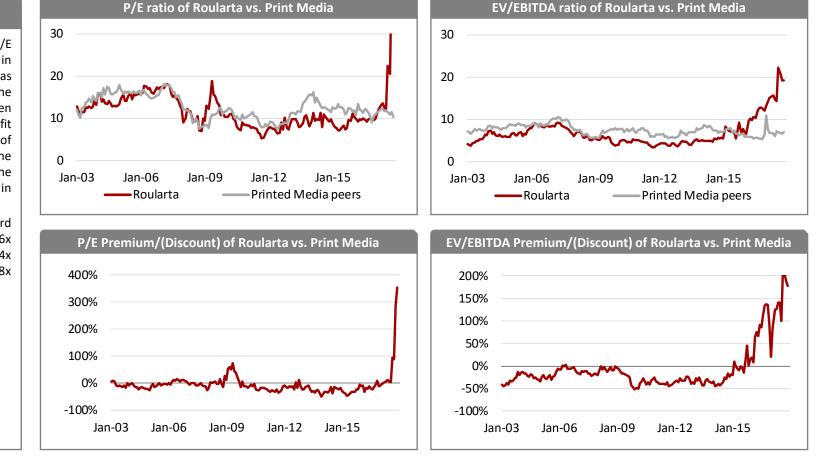

## P/E valuation relative to the sector

A rerating for the wrong reasons

#### Valuation

On 2017e consensus EPS estimates, Roularta shares trade at a P/E 12M forward of 47x, a premium of 354% versus Print Media peers in Europe (from 287% in September). As a reminder, Roularta has announced the disposal of its stake in Medialaan, which means the company is now a Print media pure play compared to the past when TV broadcasting (through Medialaan) was the main profit contributor and the key value driver of the stock (in 2016, 73% of Roularta's EBIT and 80% of its EPS was generated by Medialaan). The rerating compared to the Print Media sector is driven entirely by the share price performance since October as well as the sharp cut in Roularta's earnings estimates.

The Print Media sector is currently valued at 10.2x P/E 12M forward (vs. 11.5x previously) and at 6.9x EV/EBITDA 12M forward (vs. 6.6x previously), which compares to a LT average of 12.5x and 7.4x respectively. The historical valuation range for the sector is 7x-18x (P/E 12M forward) and 5x-11x (EV/EBITDA 12M forward).