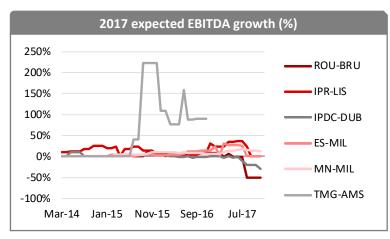

# EBITDA growth and margin expectations

Advertising revenue pressure hurting margins

#### **EBITDA** expectations

During the month of November, the expected annual EBITDA growth by the analyst community in 2017e for Roularta remains unchanged at -50%, while consensus expects -0.5% EBITDA growth in 2018e (unchanged). Margin expectations remain below the sector average for both years.

Note that consensus changes to EBIT or EBITDA at Roularta are not interpretable in a straightforward manner.

In Roularta's specific case, its reported EBITDA margin (as reflected by Factset consensus) is positively influenced by the IFRS 11 treatment of its 50% stake in Medialaan, whereby 50% of Medialaan's net profit is accounted for in Roularta's EBITDA and EBIT, but where its sales are not accounted for in its top-line, which inflates Roularta's EBITDA margins versus the Sector average. Merodis estimates exclude equity accounted results from the EBITDA and EBIT lines, but other analysts may treat these figures differently, or they may have recently changed their view on them.

The recently-announced transactions will impact IFRS EBITDA and EBIT as the Medialaan net contribution ( $\leq 17m$  net profit for 50% in 2016) will disappear while the Mediafin net contribution (estimated  $\leq 2m$  net profit for 50% in 2016) will be added. We will reflect these impacts at the closing of the deals expected in early 2018.