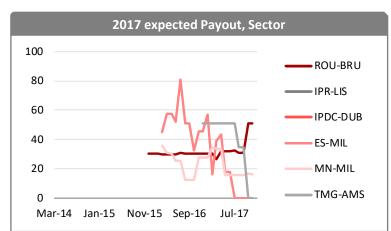

# **Consensus payout expectations**

Expectations are stable, but the Medialaan/Mediafin swap could impact the dividend strategy

#### **Dividend payout**

In 2016, Roularta paid a dividend of  $\pounds$ 0.50 per share, which represents a cash outlay of  $\pounds$ 6.2m and a payout ratio of 9.7% on the reported EPS (20% of the normalised EPS). The 2016 proposed dividend is flat, at  $\pounds$ 0.50, while we were forecasting  $\pounds$ 0.75 on higher expected results. The payout for 2016 is at 29%.

Roularta's targeted pay-out ratio is 30%, which is in line with its average payout ratio prior to the acquisition in France of c32% (2002-2006) and broadly in line with the Sector average.

Consensus currently expects Roularta to pay out 35% of its earnings in 2017e (DPS of €0.23 vs MERe €0.20), which is unchanged from the previous month. The expected payout for 2018e has increased to 50% (unchanged), which is probably due to the EPS downgrade resulting from the recently-announced transactions and an unchanged DPS forecast by analysts at €0.25 (in line with MERe). The expected payout at Roularta exceeds that of its sector peers.

The Mediafin acquisition and the Medialaan disposal is likely to have a negative impact on Roularta's dividend outlay given the lower cash-generation potential of Mediafin vs. Medilaan. However, we feel comfortable with our forecast for the next two years of a  $\leq 2.5$ -3m dividend payout by Roularta, ie. consuming Mediafin's historical dividend cash out (around  $\leq 2m$  expected for Roularta's stake with a 100% payout ratio).