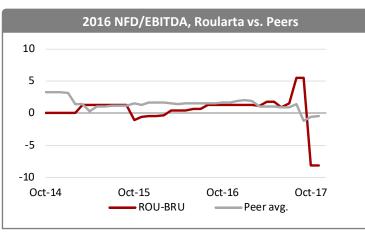

#### Net-debt-to-EBITDA

The level of expected financial leverage in the Media Sector was high in 2011 and 2012 and again in 2014 (where it exceeded 2.2x), but trended down since then to reach, on average, an aggregated net cash position which reflects stringent cost control. Roularta's ratio has exceeded 2x only during 2014 and is now expected to reach a net cash position of €173m following the recent transactions.

At the end of November, consensus expects Roularta's net-debt-to-EBITDA ratio at -8.1x for 2017e (unchanged), reflecting a net cash position, (from a net-debt-to-EBITDA of 5.5x in September). As a reminder, Roularta's covenant threshold of 3.5x net debt over EBITDA is based on annual EBITDA including the company's share of Medialaan's and Bayard's net profit. Based on this definition, the company reported a ratio of 1.1x in 1H17 despite the depressed consolidated EBITDA.

For 2018e, the analyst community expects Roularta's Net-Debt-to-EBITDA ratio to drop to reach -7.7x (unchanged from October but vs 2.8x in September), which compares to a ratio of -1.0x for the sector. We expect Roularta to report a net debt down to €17m by 2019e (excluding the €217.5m net cash proceeds from the recentlyannounced transactions), compared to a reported net debt position of €57m at the end of 2016.