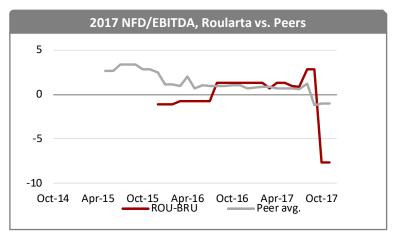

#### Net-debt-to-EBITDA

The level of expected financial leverage in the Media Sector was high in 2011 and 2012 and again in 2014 (where it exceeded 2.2x), but trended down since then to reach, on average, an aggregated net cash position which reflects stringent cost control. Roularta's ratio has exceeded 2x only during 2014 and is now expected to reach a net cash position of €173m following the recent transactions.

At the end of November, consensus expects Roularta's net-debt-to-EBITDA ratio at -8.1x for 2017e (unchanged), reflecting a net cash position, (from a net-debt-to-EBITDA of 5.5x in September). As a reminder, Roularta's covenant threshold of 3.5x net debt over EBITDA is based on annual EBITDA including the company's share of Medialaan's and Bayard's net profit. Based on this definition, the company reported a ratio of 1.1x in 1H17 despite the depressed consolidated EBITDA.

For 2018e, the analyst community expects Roularta's Net-Debt-to-EBITDA ratio to drop to reach -7.7x (unchanged from October but vs 2.8x in September), which compares to a ratio of -1.0x for the sector. We expect Roularta to report a net debt down to €17m by 2019e (excluding the €217.5m net cash proceeds from the recentlyannounced transactions), compared to a reported net debt position of €57m at the end of 2016.