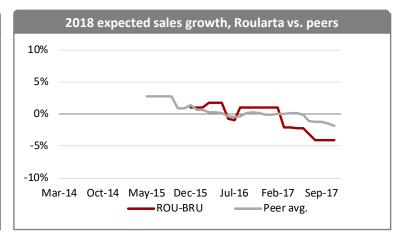

## Sales growth expectations

Impacted by cyclical and structural effects

#### **Expected Sales Growth**

At the end of November, consensus revised its Print Media sector sales growth expectations down for 2017 -3.2% (vs. -2.8% in October). Consensus sales expectations for Roularta in 2017 remain unchanged (-6.7%) following downgrades in August. With respect to 2018 sector sales growth expectations, consensus is lower at -1.9% (vs. -1.5% in October). Consensus sales expectations for Roularta in 2018 are unchanged (-4.1%). As a reminder the recently-announced disposal of Medialaan and acquisition of Mediafin have no impact on Roularta's consolidated sales as the stakes are equity-accounted JVs.

The sector is suffering from the structural impact of online media gaining market share over traditional Printed Media and TV in terms of advertising revenues. This is driven by changes in viewership, which is moving from the traditional media to online.