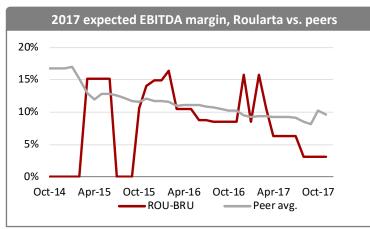

# EBITDA growth and margin expectations

Advertising revenue pressure hurting margins

#### **EBITDA** expectations

During the month of November, the expected annual EBITDA growth by the analyst community in 2017e for Roularta remains unchanged at -50%, while consensus expects -0.5% EBITDA growth in 2018e (unchanged). Margin expectations remain below the sector average for both years.

Note that consensus changes to EBIT or EBITDA at Roularta are not interpretable in a straightforward manner.

In Roularta's specific case, its reported EBITDA margin (as reflected by Factset consensus) is positively influenced by the IFRS 11 treatment of its 50% stake in Medialaan, whereby 50% of Medialaan's net profit is accounted for in Roularta's EBITDA and EBIT, but where its sales are not accounted for in its top-line, which inflates Roularta's EBITDA margins versus the Sector average. Merodis estimates exclude equity accounted results from the EBITDA and EBIT lines, but other analysts may treat these figures differently, or they may have recently changed their view on them.