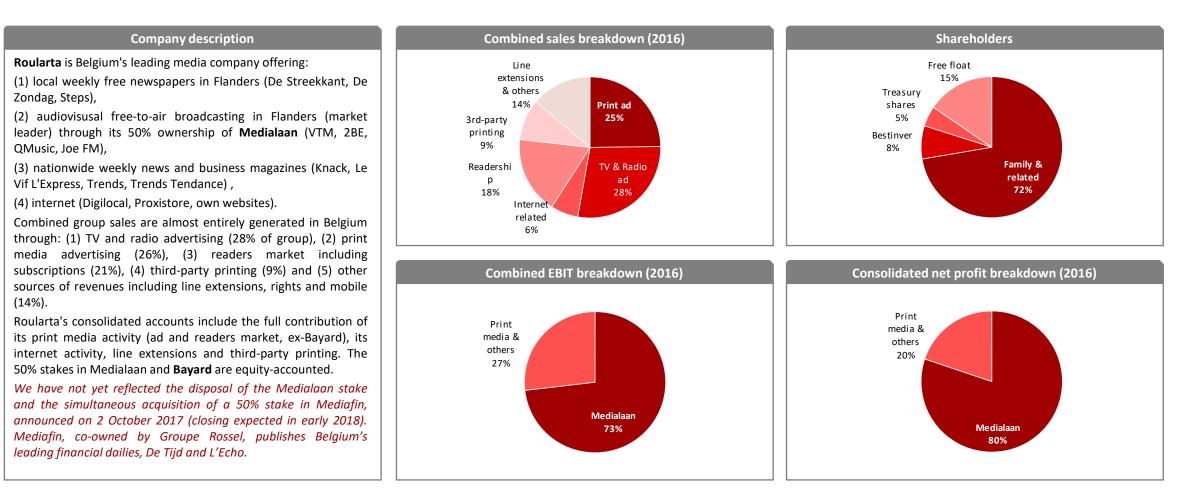

# Company profile

#### A domestic leader in high-quality print media

## **Roularta Media Group**

BELGIUM Bloomberg: ROU:BB Reuters: RLRT.BR

| €m               | 2013  | 2014   | 2015  | 2016  | 2017e | 2018e | 2019e |
|------------------|-------|--------|-------|-------|-------|-------|-------|
| Sales            | 677.1 | 300.1  | 291.9 | 278.6 | 259.9 | 248.4 | 237.4 |
| EBIT             | -49.2 | 3.9    | 12.3  | 6.7   | -3.4  | -2.6  | -3.8  |
| Net profit       | -57.9 | -142.5 | 64.4  | 21.5  | 8.3   | 11.5  | 15.7  |
| EPS (€)          | -4.44 | -10.98 | 4.92  | 1.65  | 0.64  | 0.89  | 1.20  |
| DPS (€)          | 0.00  | 0.00   | 0.50  | 0.50  | 0.20  | 0.25  | 0.35  |
| P/E (x)          | na    | na     | 3.2   | 14.7  | 33.7  | 24.3  | 17.9  |
| Yield (%)        | 0.0   | 0.0    | 3.2   | 2.1   | 0.9   | 1.2   | 1.6   |
| Adj. EV/EBIT (x) | na    | 36.0   | 9.6   | 32.7  | na    | na    | na    |