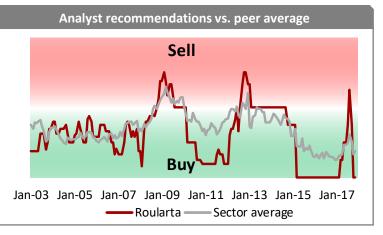

# Analyst Recommendations, Earnings Expectations

Consensus has deteriorated

Roularta's share price rebounded sharply after the announced deals on 2 October, which reflects the high disposal price for the 50% stake in Medialaan (estimated at €267m or 8.2x EV/EBITDA). The stock is flat from end October following a 47% rise in October and a severe drop in August and September following the weak 1H17 results. YTD, Roularta is down 12% which compares to an 26% rise among Print Media peers. Roularta's share price is down 14% over the last 12 months, also below the Print Media sectors' +40%. The shares' low over the last 12 months is a new €14.48 (27 September 2017), while its high during the year was €28.95 (22 February 2017). The two brokers covering the stock, KBC Securities and Degroof Petercam, rate the stock Buy. The highest price target for Roularta among them is currently €24.