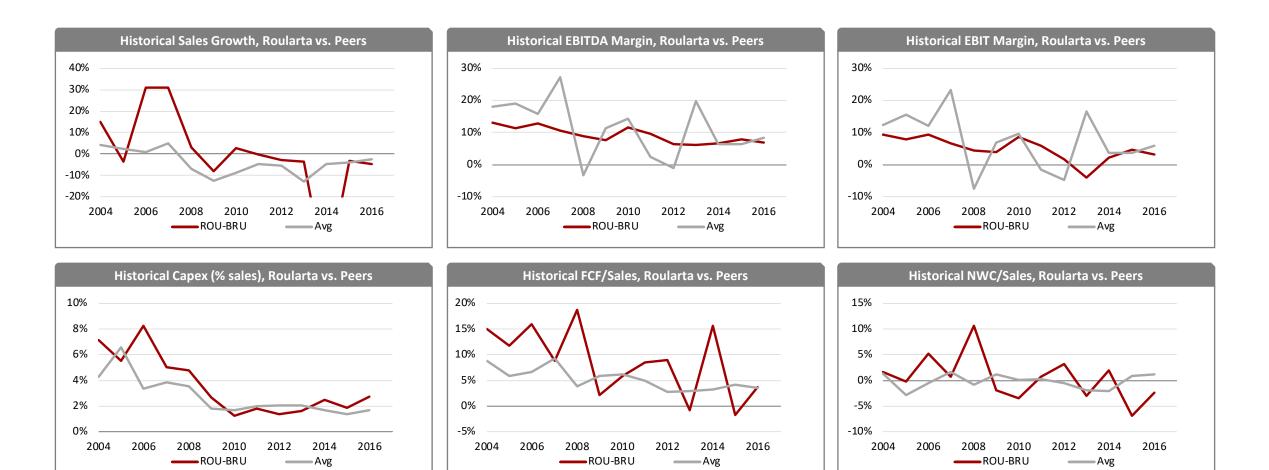

## Sales growth expectations

Impacted by cyclical and structural effects

#### **Expected Sales Growth**

At the end of November, consensus revised its Print Media sector sales growth expectations down for 2017 -3.2% (vs. -2.8% in October). Consensus sales expectations for Roularta in 2017 remain unchanged (-6.7%) following downgrades in August. With respect to 2018 sector sales growth expectations, consensus is lower at -1.9% (vs. -1.5% in October). Consensus sales expectations for Roularta in 2018 are unchanged (-4.1%). As a reminder the recently-announced disposal of Medialaan and acquisition of Mediafin have no impact on Roularta's consolidated sales as the stakes are equity-accounted JVs.

The sector is suffering from the structural impact of online media gaining market share over traditional Printed Media and TV in terms of advertising revenues. This is driven by changes in viewership, which is moving from the traditional media to online.

# EBITDA growth and margin expectations

Advertising revenue pressure hurting margins

#### **EBITDA** expectations

During the month of November, the expected annual EBITDA growth by the analyst community in 2017e for Roularta remains unchanged at -50%, while consensus expects -0.5% EBITDA growth in 2018e (unchanged). Margin expectations remain below the sector average for both years.

Note that consensus changes to EBIT or EBITDA at Roularta are not interpretable in a straightforward manner.

In Roularta's specific case, its reported EBITDA margin (as reflected by Factset consensus) is positively influenced by the IFRS 11 treatment of its 50% stake in Medialaan, whereby 50% of Medialaan's net profit is accounted for in Roularta's EBITDA and EBIT, but where its sales are not accounted for in its top-line, which inflates Roularta's EBITDA margins versus the Sector average. Merodis estimates exclude equity accounted results from the EBITDA and EBIT lines, but other analysts may treat these figures differently, or they may have recently changed their view on them.

The recently-announced transactions will impact IFRS EBITDA and EBIT as the Medialaan net contribution ( $\leq 17m$  net profit for 50% in 2016) will disappear while the Mediafin net contribution (estimated  $\leq 2m$  net profit for 50% in 2016) will be added. We will reflect these impacts at the closing of the deals expected in early 2018.