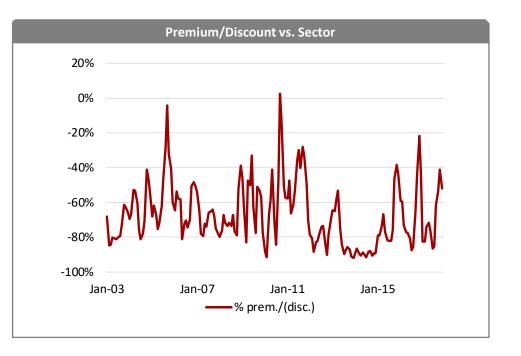

## P/E valuation relative to the sector

A rerating for the wrong reasons

#### Valuation

On 2017e consensus EPS estimates, Roularta shares trade at a P/E 12M forward of 47x, a premium of 354% versus Print Media peers in Europe (from 287% in September). As a reminder, Roularta has announced the disposal of its stake in Medialaan, which means the company is now a Print media pure play compared to the past when TV broadcasting (through Medialaan) was the main profit contributor and the key value driver of the stock (in 2016, 73% of Roularta's EBIT and 80% of its EPS was generated by Medialaan). The rerating compared to the Print Media sector is driven entirely by the share price performance since October as well as the sharp cut in Roularta's earnings estimates.

The Print Media sector is currently valued at 10.2x P/E 12M forward (vs. 11.5x previously) and at 6.9x EV/EBITDA 12M forward (vs. 6.6x previously), which compares to a LT average of 12.5x and 7.4x respectively. The historical valuation range for the sector is 7x-18x (P/E 12M forward) and 5x-11x (EV/EBITDA 12M forward).