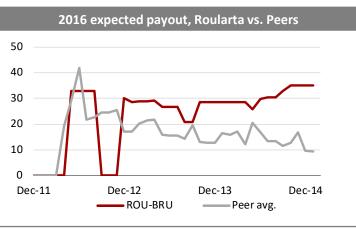

# **Consensus payout expectations**

Expectations are stable, but the Medialaan/Mediafin swap could impact the dividend strategy

#### **Dividend payout**

In 2016, Roularta paid a dividend of  $\pounds$ 0.50 per share, which represents a cash outlay of  $\pounds$ 6.2m and a payout ratio of 9.7% on the reported EPS (20% of the normalised EPS). The 2016 proposed dividend is flat, at  $\pounds$ 0.50, while we were forecasting  $\pounds$ 0.75 on higher expected results. The payout for 2016 is at 29%.

Roularta's targeted pay-out ratio is 30%, which is in line with its average payout ratio prior to the acquisition in France of c32% (2002-2006) and broadly in line with the Sector average.

Consensus currently expects Roularta to pay out 35% of its earnings in 2017e (DPS of €0.23 vs MERe €0.20), which is unchanged from the previous month. The expected payout for 2018e has increased to 50% (unchanged), which is probably due to the EPS downgrade resulting from the recently-announced transactions and an unchanged DPS forecast by analysts at €0.25 (in line with MERe). The expected payout at Roularta exceeds that of its sector peers.

The Mediafin acquisition and the Medialaan disposal is likely to have a negative impact on Roularta's dividend outlay given the lower cash-generation potential of Mediafin vs. Medilaan. However, we feel comfortable with our forecast for the next two years of a  $\leq 2.5$ -3m dividend payout by Roularta, ie. consuming Mediafin's historical dividend cash out (around  $\leq 2m$  expected for Roularta's stake with a 100% payout ratio).