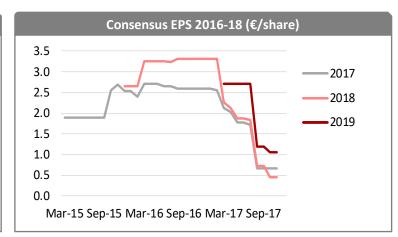

#### **Consensus view**

Consensus EPS estimates for Roularta are flat m-o-m, following the downwards revision of the past months, driven mainly by the disposal of the Medialaan stake and the acquisition of the Mediafin stake as announced in early October. We have opted to keep our forecasts unchanged until the deal is closed (expected in early 2018).

Consensus currently expects a 2017e EPS of €0.66 which compares to our forecast of €0.64, while 2018e earnings are expected to come in at €0.44 vs. our forecast of €0.89. 2019e consensus EPS estimates available on Factset are at €1.05, vs. our forecast of €1.20, which reflects positive momentum from the full-year effect of the end of the leasing contract with Econocom (end-2018) and the repayment of the €100m bond (also at the end of 2018).