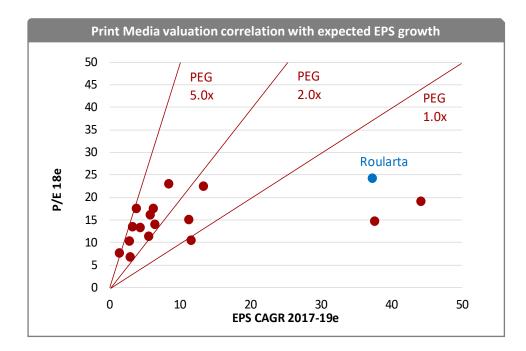

## P/E valuation relative to the sector

A rerating for the wrong reasons

#### Valuation

On 2017e consensus EPS estimates, Roularta shares trade at a P/E 12M forward of 47x, a premium of 354% versus Print Media peers in Europe (from 287% in September). As a reminder, Roularta has announced the disposal of its stake in Medialaan, which means the company is now a Print media pure play compared to the past when TV broadcasting (through Medialaan) was the main profit contributor and the key value driver of the stock (in 2016, 73% of Roularta's EBIT and 80% of its EPS was generated by Medialaan). The rerating compared to the Print Media sector is driven entirely by the share price performance since October as well as the sharp cut in Roularta's earnings estimates.

The Print Media sector is currently valued at 10.2x P/E 12M forward (vs. 11.5x previously) and at 6.9x EV/EBITDA 12M forward (vs. 6.6x previously), which compares to a LT average of 12.5x and 7.4x respectively. The historical valuation range for the sector is 7x-18x (P/E 12M forward) and 5x-11x (EV/EBITDA 12M forward).