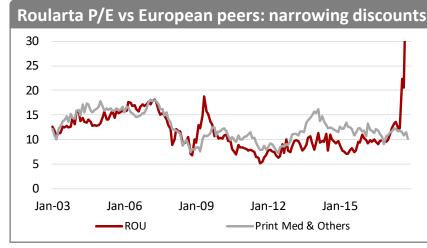

## P/E valuation relative to the sector

A rerating for the wrong reasons

#### Valuation

On 2017e consensus EPS estimates, Roularta shares trade at a P/E 12M forward of 47x, a premium of 354% versus Print Media peers in Europe (from 287% in September). As a reminder, Roularta has announced the disposal of its stake in Medialaan, which means the company is now a Print media pure play compared to the past when TV broadcasting (through Medialaan) was the main profit contributor and the key value driver of the stock (in 2016, 73% of Roularta's EBIT and 80% of its EPS was generated by Medialaan). The rerating compared to the Print Media sector is driven entirely by the share price performance since October as well as the sharp cut in Roularta's earnings estimates.

The Print Media sector is currently valued at 10.2x P/E 12M forward (vs. 11.5x previously) and at 6.9x EV/EBITDA 12M forward (vs. 6.6x previously), which compares to a LT average of 12.5x and 7.4x respectively. The historical valuation range for the sector is 7x-18x (P/E 12M forward) and 5x-11x (EV/EBITDA 12M forward).