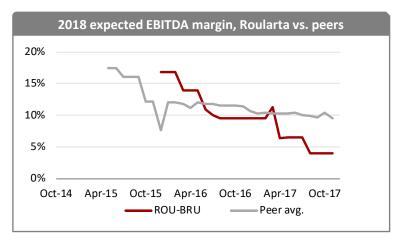

# EBITDA growth and margin expectations

Advertising revenue pressure hurting margins

#### **EBITDA** expectations

During the month of November, the expected annual EBITDA growth by the analyst community in 2017e for Roularta remains unchanged at -50%, while consensus expects -0.5% EBITDA growth in 2018e (unchanged). Margin expectations remain below the sector average for both years.

Note that consensus changes to EBIT or EBITDA at Roularta are not interpretable in a straightforward manner.

In Roularta's specific case, its reported EBITDA margin (as reflected by Factset consensus) is positively influenced by the IFRS 11 treatment of its 50% stake in Medialaan, whereby 50% of Medialaan's net profit is accounted for in Roularta's EBITDA and EBIT, but where its sales are not accounted for in its top-line, which inflates Roularta's EBITDA margins versus the Sector average. Merodis estimates exclude equity accounted results from the EBITDA and EBIT lines, but other analysts may treat these figures differently, or they may have recently changed their view on them.