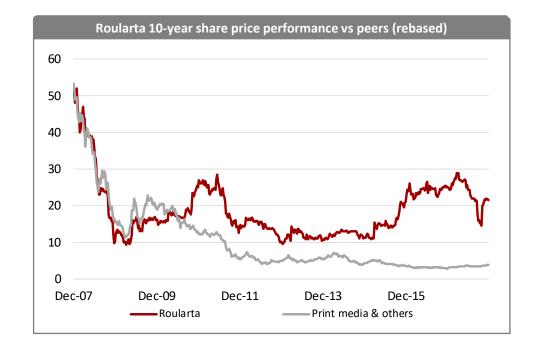

# Share price performance

Under pressure since the 1Q17 trading update in April

Roularta's share price rebounded sharply after the announced deals on 2 October, which reflects the high disposal price for the 50% stake in Medialaan (estimated at €267m or 8.2x EV/EBITDA). The stock is flat from end October following a 47% rise in October and a severe drop in August and September following the weak 1H17 results. YTD, Roularta is down 12% which compares to an 26% rise among Print Media peers. Roularta's share price is down 14% over the last 12 months, also below the Print Media sectors' +40%. The shares' low over the last 12 months is a new €14.48 (27 September 2017), while its high during the year was €28.95 (22 February 2017). The two brokers covering the stock, KBC Securities and Degroof Petercam, rate the stock Buy. The highest price target for Roularta among them is currently €24.