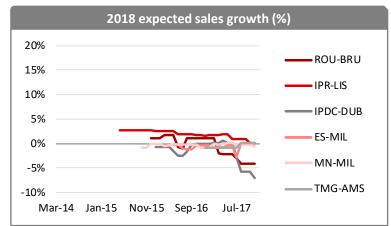

## Sales growth expectations

Impacted by cyclical and structural effects

#### **Expected Sales Growth**

At the end of November, consensus revised its Print Media sector sales growth expectations down for 2017 -3.2% (vs. -2.8% in October). Consensus sales expectations for Roularta in 2017 remain unchanged (-6.7%) following downgrades in August. With respect to 2018 sector sales growth expectations, consensus is lower at -1.9% (vs. -1.5% in October). Consensus sales expectations for Roularta in 2018 are unchanged (-4.1%). As a reminder the recently-announced disposal of Medialaan and acquisition of Mediafin have no impact on Roularta's consolidated sales as the stakes are equity-accounted JVs.

The sector is suffering from the structural impact of online media gaining market share over traditional Printed Media and TV in terms of advertising revenues. This is driven by changes in viewership, which is moving from the traditional media to online.