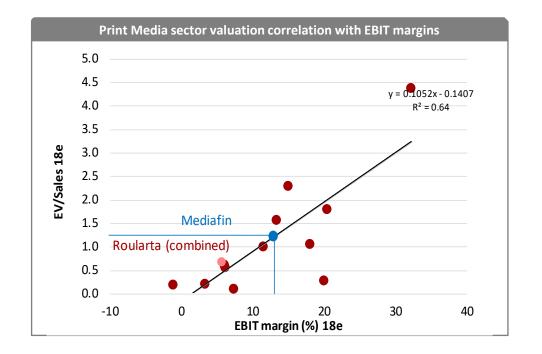

## **Divisional valuation indicators**

# EBITDA growth and margin expectations

Advertising revenue pressure hurting margins

#### **EBITDA** expectations

During the month of November, the expected annual EBITDA growth by the analyst community in 2017e for Roularta remains unchanged at -50%, while consensus expects -0.5% EBITDA growth in 2018e (unchanged). Margin expectations remain below the sector average for both years.

Note that consensus changes to EBIT or EBITDA at Roularta are not interpretable in a straightforward manner.

In Roularta's specific case, its reported EBITDA margin (as reflected by Factset consensus) is positively influenced by the IFRS 11 treatment of its 50% stake in Medialaan, whereby 50% of Medialaan's net profit is accounted for in Roularta's EBITDA and EBIT, but where its sales are not accounted for in its top-line, which inflates Roularta's EBITDA margins versus the Sector average. Merodis estimates exclude equity accounted results from the EBITDA and EBIT lines, but other analysts may treat these figures differently, or they may have recently changed their view on them.