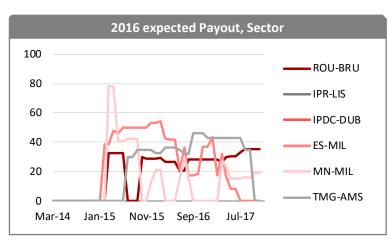

# **Consensus payout expectations**

Expectations are stable, but the Medialaan/Mediafin swap could impact the dividend strategy

#### **Dividend payout**

In 2016, Roularta paid a dividend of  $\pounds$ 0.50 per share, which represents a cash outlay of  $\pounds$ 6.2m and a payout ratio of 9.7% on the reported EPS (20% of the normalised EPS). The 2016 proposed dividend is flat, at  $\pounds$ 0.50, while we were forecasting  $\pounds$ 0.75 on higher expected results. The payout for 2016 is at 29%.

Roularta's targeted pay-out ratio is 30%, which is in line with its average payout ratio prior to the acquisition in France of c32% (2002-2006) and broadly in line with the Sector average.

Consensus currently expects Roularta to pay out 35% of its earnings in 2017e (DPS of €0.23 vs MERe €0.20), which is unchanged from the previous month. The expected payout for 2018e has increased to 50% (unchanged), which is probably due to the EPS downgrade resulting from the recently-announced transactions and an unchanged DPS forecast by analysts at €0.25 (in line with MERe). The expected payout at Roularta exceeds that of its sector peers.

The Mediafin acquisition and the Medialaan disposal is likely to have a negative impact on Roularta's dividend outlay given the lower cash-generation potential of Mediafin vs. Medilaan. However, we feel comfortable with our forecast for the next two years of a  $\leq 2.5$ -3m dividend payout by Roularta, ie. consuming Mediafin's historical dividend cash out (around  $\leq 2m$  expected for Roularta's stake with a 100% payout ratio).