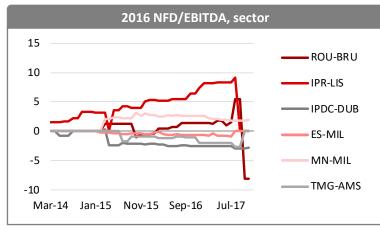

## Leverage expectations

No issue post-transaction

#### Net-debt-to-EBITDA

The level of expected financial leverage in the Media Sector was high in 2011 and 2012 and again in 2014 (where it exceeded 2.2x), but trended down since then to reach, on average, an aggregated net cash position which reflects stringent cost control. Roularta's ratio has exceeded 2x only during 2014 and is now expected to reach a net cash position of €173m following the recent transactions.

At the end of November, consensus expects Roularta's net-debt-to-EBITDA ratio at -8.1x for 2017e (unchanged), reflecting a net cash position, (from a net-debt-to-EBITDA of 5.5x in September). As a reminder, Roularta's covenant threshold of 3.5x net debt over EBITDA is based on annual EBITDA including the company's share of Medialaan's and Bayard's net profit. Based on this definition, the company reported a ratio of 1.1x in 1H17 despite the depressed consolidated EBITDA.

For 2018e, the analyst community expects Roularta's Net-Debt-to-EBITDA ratio to drop to reach -7.7x (unchanged from October but vs 2.8x in September), which compares to a ratio of -1.0x for the sector. We expect Roularta to report a net debt down to €17m by 2019e (excluding the €217.5m net cash proceeds from the recentlyannounced transactions), compared to a reported net debt position of €57m at the end of 2016.