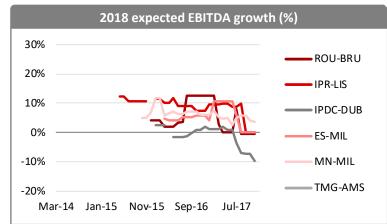

# EBITDA growth and margin expectations

Advertising revenue pressure hurting margins

#### **EBITDA** expectations

During the month of November, the expected annual EBITDA growth by the analyst community in 2017e for Roularta remains unchanged at -50%, while consensus expects -0.5% EBITDA growth in 2018e (unchanged). Margin expectations remain below the sector average for both years.

Note that consensus changes to EBIT or EBITDA at Roularta are not interpretable in a straightforward manner.

In Roularta's specific case, its reported EBITDA margin (as reflected by Factset consensus) is positively influenced by the IFRS 11 treatment of its 50% stake in Medialaan, whereby 50% of Medialaan's net profit is accounted for in Roularta's EBITDA and EBIT, but where its sales are not accounted for in its top-line, which inflates Roularta's EBITDA margins versus the Sector average. Merodis estimates exclude equity accounted results from the EBITDA and EBIT lines, but other analysts may treat these figures differently, or they may have recently changed their view on them.