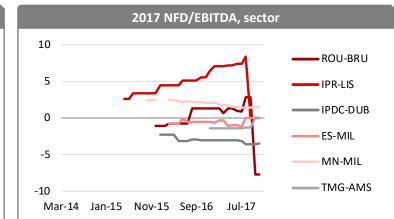

## Leverage expectations

No issue post-transaction

#### Net-debt-to-EBITDA

The level of expected financial leverage in the Media Sector was high in 2011 and 2012 and again in 2014 (where it exceeded 2.2x), but trended down since then to reach, on average, an aggregated net cash position which reflects stringent cost control. Roularta's ratio has exceeded 2x only during 2014 and is now expected to reach a net cash position of €173m following the recent transactions.

At the end of November, consensus expects Roularta's net-debt-to-EBITDA ratio at -8.1x for 2017e (unchanged), reflecting a net cash position, (from a net-debt-to-EBITDA of 5.5x in September). As a reminder, Roularta's covenant threshold of 3.5x net debt over EBITDA is based on annual EBITDA including the company's share of Medialaan's and Bayard's net profit. Based on this definition, the company reported a ratio of 1.1x in 1H17 despite the depressed consolidated EBITDA.

For 2018e, the analyst community expects Roularta's Net-Debt-to-EBITDA ratio to drop to reach -7.7x (unchanged from October but vs 2.8x in September), which compares to a ratio of -1.0x for the sector. We expect Roularta to report a net debt down to €17m by 2019e (excluding the €217.5m net cash proceeds from the recentlyannounced transactions), compared to a reported net debt position of €57m at the end of 2016.