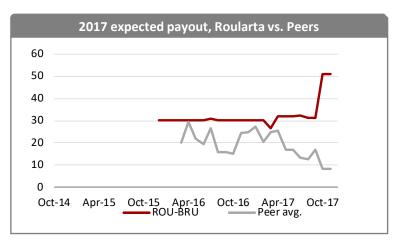

# **Consensus payout expectations**

Expectations are stable, but the Medialaan/Mediafin swap could impact the dividend strategy

#### **Dividend payout**

In 2016, Roularta paid a dividend of  $\pounds$ 0.50 per share, which represents a cash outlay of  $\pounds$ 6.2m and a payout ratio of 9.7% on the reported EPS (20% of the normalised EPS). The 2016 proposed dividend is flat, at  $\pounds$ 0.50, while we were forecasting  $\pounds$ 0.75 on higher expected results. The payout for 2016 is at 29%.

Roularta's targeted pay-out ratio is 30%, which is in line with its average payout ratio prior to the acquisition in France of c32% (2002-2006) and broadly in line with the Sector average.

Consensus currently expects Roularta to pay out 35% of its earnings in 2017e (DPS of €0.23 vs MERe €0.20), which is unchanged from the previous month. The expected payout for 2018e has increased to 50% (unchanged), which is probably due to the EPS downgrade resulting from the recently-announced transactions and an unchanged DPS forecast by analysts at €0.25 (in line with MERe). The expected payout at Roularta exceeds that of its sector peers.

The Mediafin acquisition and the Medialaan disposal is likely to have a negative impact on Roularta's dividend outlay given the lower cash-generation potential of Mediafin vs. Medilaan. However, we feel comfortable with our forecast for the next two years of a  $\leq 2.5$ -3m dividend payout by Roularta, ie. consuming Mediafin's historical dividend cash out (around  $\leq 2m$  expected for Roularta's stake with a 100% payout ratio).