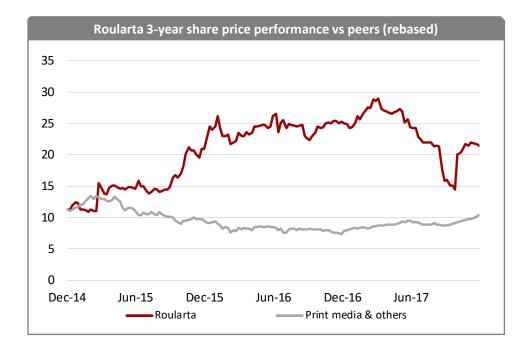

# Share price performance

Under pressure since the 1Q17 trading update in April

Roularta's share price rebounded sharply after the announced deals on 2 October, which reflects the high disposal price for the 50% stake in Medialaan (estimated at €267m or 8.2x EV/EBITDA). The stock is flat from end October following a 47% rise in October and a severe drop in August and September following the weak 1H17 results. YTD, Roularta is down 12% which compares to an 26% rise among Print Media peers. Roularta's share price is down 14% over the last 12 months, also below the Print Media sectors' +40%. The shares' low over the last 12 months is a new €14.48 (27 September 2017), while its high during the year was €28.95 (22 February 2017). The two brokers covering the stock, KBC Securities and Degroof Petercam, rate the stock Buy. The highest price target for Roularta among them is currently €24.