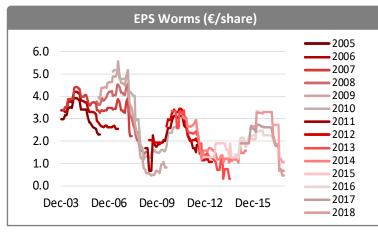

# Analyst Recommendations, Earnings Expectations

Consensus has deteriorated

#### **Consensus view**

Consensus EPS estimates for Roularta are flat m-o-m, following the downwards revision of the past months, driven mainly by the disposal of the Medialaan stake and the acquisition of the Mediafin stake as announced in early October. We have opted to keep our forecasts unchanged until the deal is closed (expected in early 2018).

Consensus currently expects a 2017e EPS of €0.66 which compares to our forecast of €0.64, while 2018e earnings are expected to come in at €0.44 vs. our forecast of €0.89. 2019e consensus EPS estimates available on Factset are at €1.05, vs. our forecast of €1.20, which reflects positive momentum from the full-year effect of the end of the leasing contract with Econocom (end-2018) and the repayment of the €100m bond (also at the end of 2018).