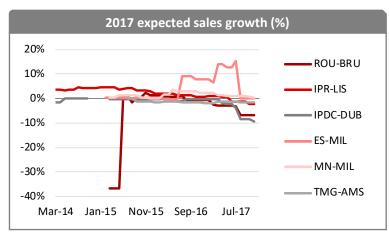

## Sales growth expectations

Impacted by cyclical and structural effects

#### **Expected Sales Growth**

At the end of November, consensus revised its Print Media sector sales growth expectations down for 2017 -3.2% (vs. -2.8% in October). Consensus sales expectations for Roularta in 2017 remain unchanged (-6.7%) following downgrades in August. With respect to 2018 sector sales growth expectations, consensus is lower at -1.9% (vs. -1.5% in October). Consensus sales expectations for Roularta in 2018 are unchanged (-4.1%). As a reminder the recently-announced disposal of Medialaan and acquisition of Mediafin have no impact on Roularta's consolidated sales as the stakes are equity-accounted JVs.

The sector is suffering from the structural impact of online media gaining market share over traditional Printed Media and TV in terms of advertising revenues. This is driven by changes in viewership, which is moving from the traditional media to online.