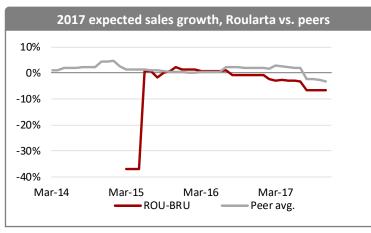

## Sales growth expectations

Impacted by cyclical and structural effects

#### **Expected Sales Growth**

At the end of November, consensus revised its Print Media sector sales growth expectations down for 2017 -3.2% (vs. -2.8% in October). Consensus sales expectations for Roularta in 2017 remain unchanged (-6.7%) following downgrades in August. With respect to 2018 sector sales growth expectations, consensus is lower at -1.9% (vs. -1.5% in October). Consensus sales expectations for Roularta in 2018 are unchanged (-4.1%). As a reminder the recently-announced disposal of Medialaan and acquisition of Mediafin have no impact on Roularta's consolidated sales as the stakes are equity-accounted JVs.

The sector is suffering from the structural impact of online media gaining market share over traditional Printed Media and TV in terms of advertising revenues. This is driven by changes in viewership, which is moving from the traditional media to online.